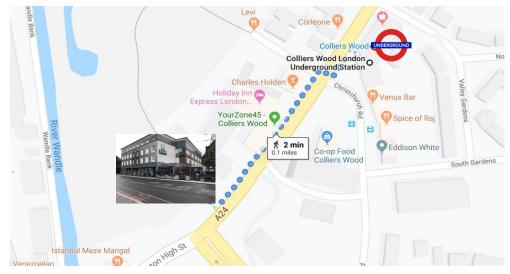

## Nearest Underground Station: Colliers

**Wood** (Northern Line), next to the station.