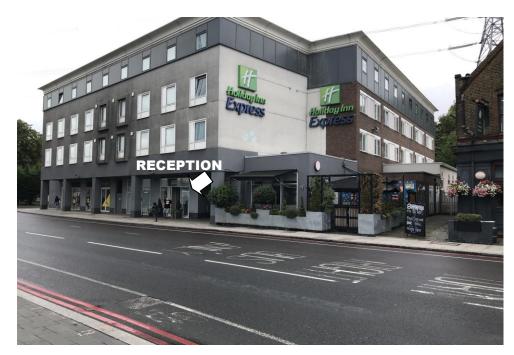

#### WIMBLEDON CENTRE

Holiday Inn, 200 High Street, Colliers Wood, Wimbledon, London SW19 2BH





### DIRECTIONS



## Nearest Underground Station: Colliers

**Wood** (Northern Line), next to the station.

### Buses:

From St Thomas' Hospital, Waterloo 159 or 57 - 73 MIN. From Science Museum, Kensington 14 or 93 or 57 - 78 MIN From Kensington Palace, Kensington 49 or 219 - 83 MIN From Westfield London, Shepherds Bush 220 or 93 or 57 - 83 MIN From Croydon University Hospital, Broad Green 60 or 152 - 67 MIN

# PLEASE REPORT TO RECEPTION UPON ARRIVAL



#### Should you have any questions, please get in touch via:

- T. 020 3375 8565
- E: info@swbmacademy.co.uk
- C. Chatbox