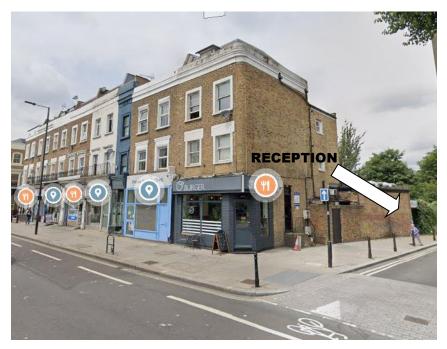

### Buses: 48, 237, 607, 94

It is very close to **Goldhawk Road** Underground Station (only 3 minutes' walk).

- Turn left as you come out of the tube and keep walking on the main road for less than 3 minutes.
- The Community Centre is number 108 on the opposite side of the road. However, their entrance is located at the rear side of the building.

## PLEASE REPORT TO THE RECEPTION UPON ARRIVAL