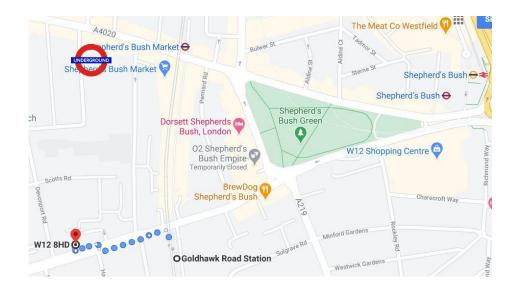

### DIRECTIONS

NearestUndergroundStations:Shepherd'sBush(CentralLine)andGoldhawkRoadStation(Circle &Hammersmith & City lines)

### Buses: 48, 237, 607, 94

It is very close to **Goldhawk Road** Underground Station (only 3 minutes' walk).

- Turn left as you come out of the tube and keep walking on the main road for less than 3 minutes.
- The Community Centre is number 108 on the opposite side of the road. However, their entrance is located at the rear side of the building.